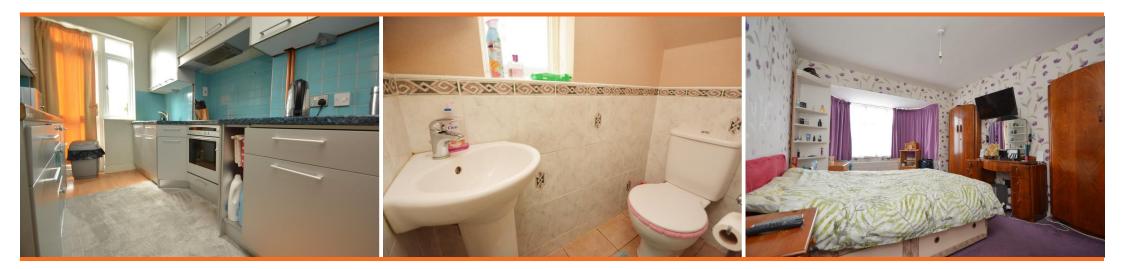

#### INTERNALLY

This is a spacious well presented three bedroom semi detached house. The front door leads into hallway with stairs to the first floor landing with cloakroom and understairs storage. Doors off the hallway lead into a front reception room with large bay window allowing plenty of natural light, the rear reception room has french doors leading out to rear garden. The fitted kitchen has plenty of wall and base units, built under oven with hob and extractor fan over, there is a glazed a door leading out the garden.

On the first floor there are two double bedrooms with fitted wardrobes and one single bedroom, a family bathroom with heated towel rail, panel enclosed bath, vanity wall hung sink, large shower enclosure and wc. The property has gas central heating and double glazing.