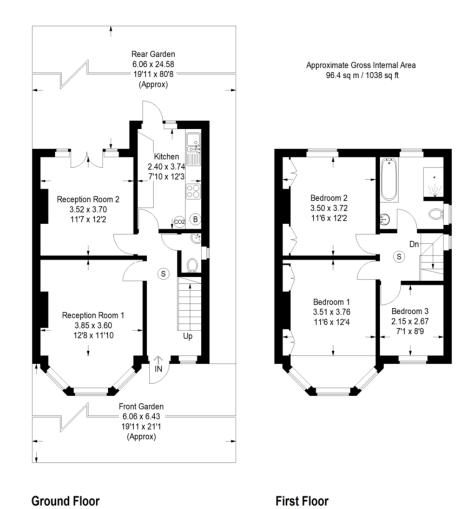

#### INTERNALLY

This is a spacious well presented three bedroom semi detached house. The front door leads into hallway with stairs to the first floor landing with cloakroom and understairs storage. Doors off the hallway lead into a front reception room with large bay window allowing plenty of natural light, the rear reception room has french doors leading out to rear garden. The fitted kitchen has plenty of wall and base units, built under oven with hob and extractor fan over, there is a glazed a door leading out the garden.

On the first floor there are two double bedrooms with fitted wardrobes and one single bedroom, a family bathroom with heated towel rail, panel enclosed bath, vanity wall hung sink, large shower enclosure and wc. The property has gas central heating and double glazing.

#### EXTERNALLY

Off street parking and large rear garden.

Park Lane, South Harrow, HA2 8NN

Illustration for identification purposes only, measurements are approximate not to scale. David Conway © 2017 (ID 427243)

269 Northolt Road, South Harrow, Middlesex, HA2 8HS Tel: 020 8422 5222 Fax: 020 8422 4221 | www.davidconway.co.uk info@davidconway.co.uk @dconwayandco