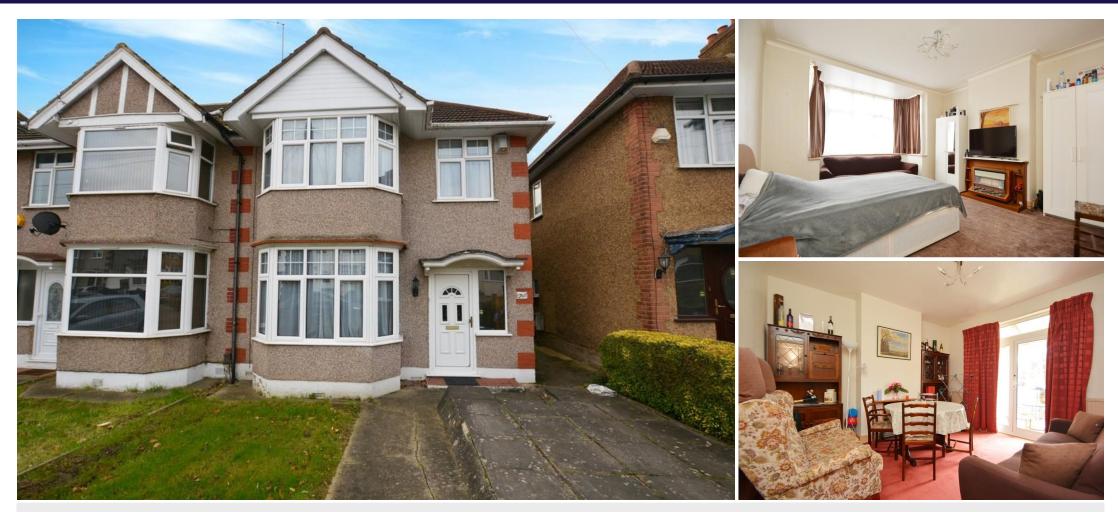

## Park Lane | South Harrow | HA2 8NN

This three bedroom house is set on one of South Harrow's most popular roads and comes to market chain free. With substantial potential for extension on the rear and the loft subject to planning the property has been well maintained internally. There is off street parking to the front of the property.

#### INTERNALLY

This is a spacious well presented three bedroom semi detached house. The front door leads into hallway with stairs to the first floor landing with cloakroom and understairs storage. Doors off the hallway lead into a front reception room with large bay window allowing plenty of natural light, the rear reception room has french doors leading out to rear garden. The fitted kitchen has plenty of wall and base units, built under oven with hob and extractor fan over, there is a glazed a door leading out the garden.

On the first floor there are two double bedrooms with fitted wardrobes and one single bedroom, a family bathroom with heated towel rail, panel enclosed bath, vanity wall hung sink, large shower enclosure and wc. The property has gas central heating and double glazing.

#### EXTERNALLY

Off street parking and large rear garden.