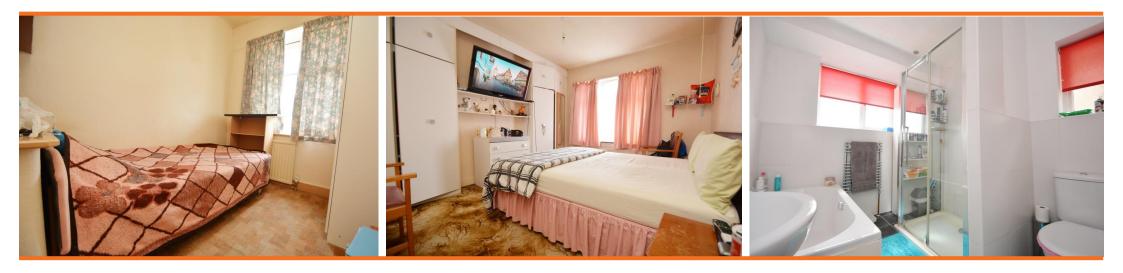

On the first floor there are two double bedrooms with fitted wardrobes and one single bedroom, a family bathroom with heated towel rail, panel enclosed bath, vanity wall hung sink, large shower enclosure and wc. The property has gas central heating and double glazing.