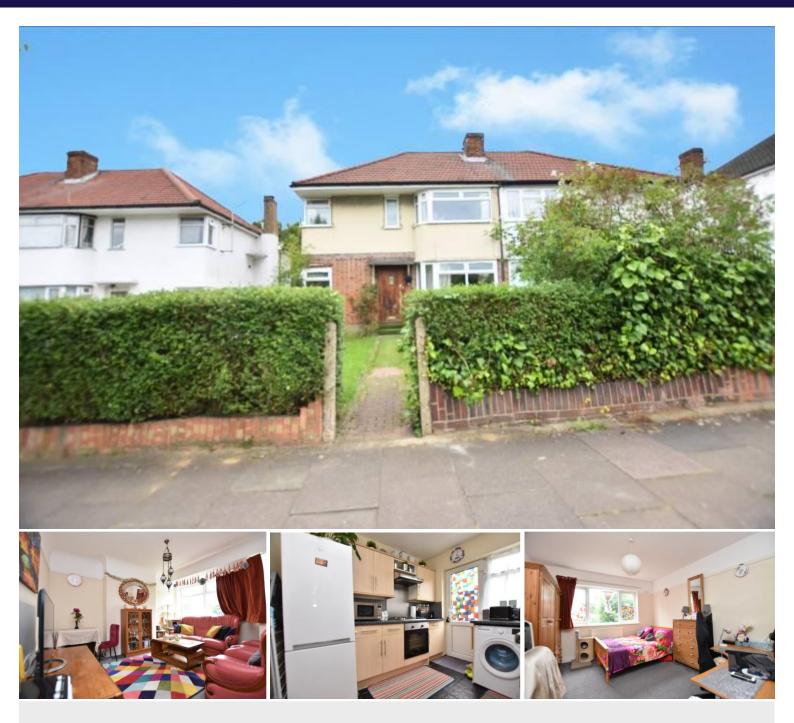

## Shaftesbury Avenue | South Harrow | HA2 0PW

This immaculate ground floor maisonette boasts two double bedrooms has a large, private rear garden and is advertised with no upper chain. With a 936 year lease the maisonette is set within a five minute walk of Whitmore School and internal viewing comes highly recommended.

INTERNALLY The front door of this property leads into a hallway with door to a bright reception room with a front aspect bay window. Bedroom two with dual aspect front and side aspect windows and a built in cupboard, bedroom one which has a large rear aspect window overlooking the garden. A good size fitted kitchen with plenty of matching wall and base units, a built under oven with gas hob and extractor over, rear aspect window and part glazed door opening into the back garden. A fully tiled bathroom with panel enclosed bath, pedestal basin, wc and rear aspect window. In the hallway there are two built in storage cupboards. The property has gas central heating and double glazing.

EXTERNALLY Front and rear gardens. rear garden with lawn, mature shrubs and log cabin/shed. On road parking \* Subject to necessary permission the front garden can be converted to off street parking for at least two cars in line with other similar properties..

LOCATION Very conveniently situated just a 3 minute walk to the local shops and doctors surgery, Tesco Extra, fish and chip shop, Mcdonalds, chemist etc at Shaftesbury Circle, 0.5 of a mile to Waitrose supermarket, 0.6 of a mile to South Harrow Piccadilly line Station and South Harrows many shops and restaurant. Local Schools include Whitmore High School 0.2 of a mile away and Grange Primary school 0.7 of al mile away.