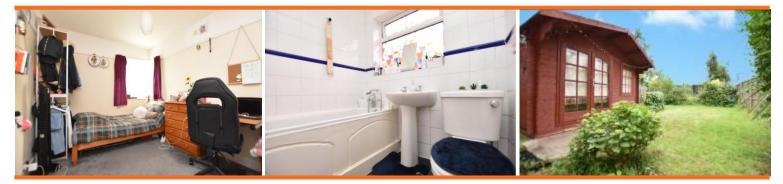

INTERNALLY The front door of this property leads into a hallway with door to a bright reception room with a front aspect bay window. Bedroom two with dual aspect front and side aspect windows and a built in cupboard, bedroom one which has a large rear aspect window overlooking the garden. A good size fitted kitchen with plenty of matching wall and base units, a built under oven with gas hob and extractor over, rear aspect window and part glazed door opening into the back garden. A fully tiled bathroom with panel enclosed bath, pedestal basin, wc and rear aspect window. In the hallway there are two built in storage cupboards. The property has gas central heating and double glazing.

EXTERNALLY Front and rear gardens. rear garden with lawn, mature shrubs and log cabin/shed. On road parking \* Subject to necessary permission the front garden can be converted to off street parking for at least two cars in line with other similar properties..