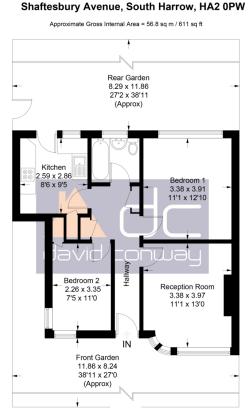

INTERNALLY The front door of this property leads into a hallway with door to a bright reception room with a front aspect bay window. Bedroom two with dual aspect front and side aspect windows and a built in cupboard, bedroom one which has a large rear aspect window overlooking the garden. A good size fitted kitchen with plenty of matching wall and base units, a built under oven with gas hob and extractor over, rear aspect window and part glazed door opening into the back garden. A fully tiled bathroom with panel enclosed bath, pedestal basin, wc and rear aspect window. In the hallway there are two built in storage cupboards. The property has gas central heating and double glazing.

EXTERNALLY Front and rear gardens. rear garden with lawn, mature shrubs and log cabin/shed. On road parking \* Subject to necessary permission the front garden can be converted to off street parking for at least two cars in line with other similar properties..

Lease - 936 years Ground Rent £60.00 per annum Council Tax Band C £1,815.20 per annum

Illustration for identification purposes only, measurements are approximate not to scale. David Conway © 2022 (ID868962)