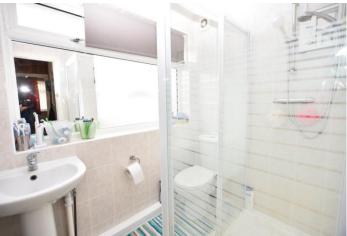

## **Property Description**

INTERANLLY This is a three bedroom semi detached house. The front door of this property leads into hallway with stairs to the first floor landing. Doors off the hallway lead into a spacious reception room with dinning room to the rear and shower room / w/c. There are sliding patio doors providing access to the garden. The kitchen can be accessed through the hallway and dinning room. It is part tiled with matching wall and base units, ample work top space and storage cupboard. There is also a door which leads out to the shared drive. Stairs to the first floor landing with doors leading into two double bedrooms, one single bedroom and a shower room.