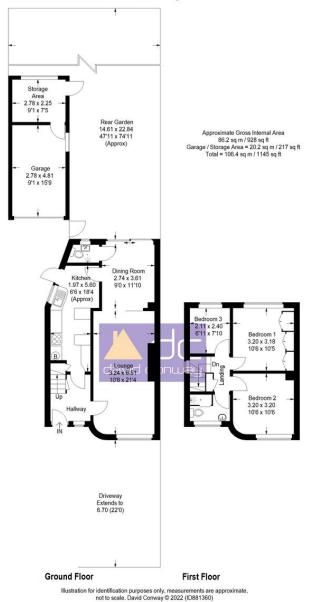

## Warwick Avenue, Harrow, HA2 8RE

This substantial house offers a ground floor extension offering extra living space, a large garden to the rear and off street parking to the front. Set within easy reach of Earlsmead and Heathland Schools the house measure in at 1145 square foot and has further potential for loft conversion subject to planning.

## **Property Description**

INTERANLLY This is a three bedroom semi detached house. The front door of this property leads into hallway with stairs to the first floor landing. Doors off the hallway lead into a spacious reception room with dinning room to the rear and shower room / w/c. There are sliding patio doors providing access to the garden. The kitchen can be accessed through the hallway and dinning room. It is part tiled with matching wall and base units, ample work top space and storage cupboard. There is also a door which leads out to the shared drive. Stairs to the first floor landing with doors leading into two double bedrooms, one single bedroom and a shower room.

EXTERNALLY Off street parking via a shared drive and provides access to the garage and a part paved part lawn laid garden to the rear.

LOCATION Warwick Avenue is situated to the western side of South Harrow and is convenient for the shopping and transport facilities at South Harrow (Piccadilly line) and South Ruislip (Central line). Aldi and Asda supermarkets are close by and local schools include Earlsmead Primary, Heathland secondary and Rooks Heath College.