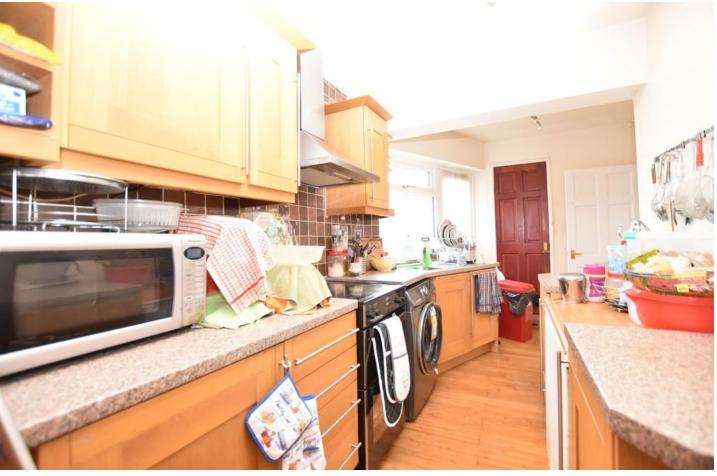

## **Property Description**

INTERANLLY This is a three bedroom semi detached house. The front door of this property leads into hallway with stairs to the first floor landing. Doors off the hallway lead into a spacious reception room with dinning room to the rear and shower room / w/c. There are sliding patio doors providing access to the garden. The kitchen can be accessed through the hallway and dinning room. It is part tiled with matching wall and base units, ample work top space and storage cupboard. There is also a door which leads out to the shared drive. Stairs to the first floor landing with doors leading into two double bedrooms, one single bedroom and a shower room.