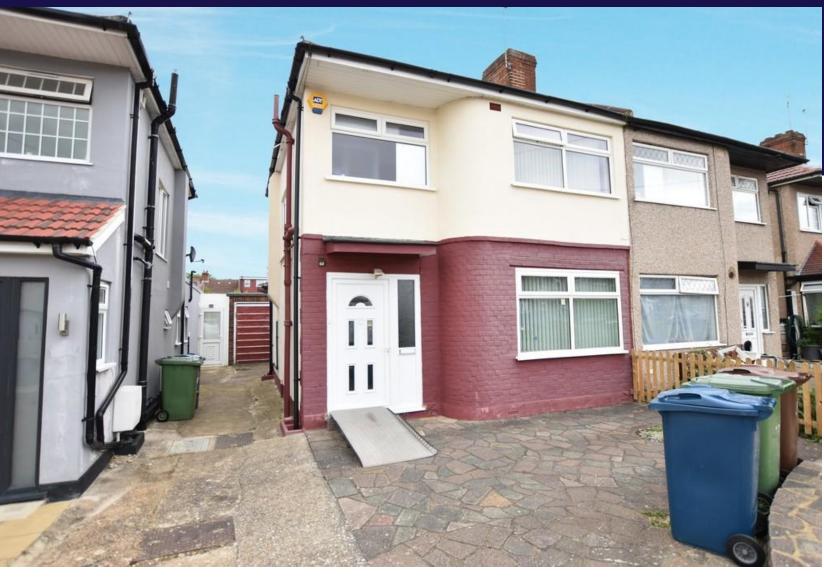

## Warwick Avenue, Harrow, HA2 8RE

This substantial house offers a ground floor extension offering extra living space, a large garden to the rear and off street parking to the front. Set within easy reach of Earlsmead and Heathland Schools the house measure in at 1145 square foot and has further potential for loft conversion subject to planning.

EXTERNALLY Off street parking via a shared drive and provides access to the garage and a part paved part lawn laid garden to the rear.

LOCATION Warwick Avenue is situated to the western side of South Harrow and is convenient for the shopping and transport facilities at South Harrow (Piccadilly line) and South Ruislip (Central line). Aldi and Asda supermarkets are close by and local schools include Earlsmead Primary, Heathland secondary and Rooks Heath College.