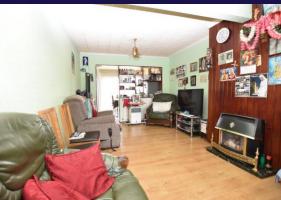

## **Property Description**

INTERANLLY This is a three bedroom semi detached house. The front door of this property leads into hallway with stairs to the first floor landing. Doors off the hallway lead into a spacious reception room with dinning room to the rear and shower room / w/c. There are sliding patio doors providing access to the garden. The kitchen can be accessed through the hallway and dinning room. It is part tiled with matching wall and base units, ample work top space and storage cupboard. There is also a door which leads out to the shared drive. Stairs to the first floor landing with doors leading into two double bedrooms, one single bedroom and a shower room.