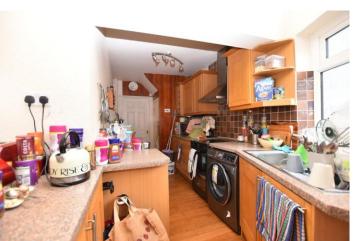

## **Property Description**

INTERANLLY This is a three bedroom semi detached house. The front door of this property leads into hallway with stairs to the first floor landing. Doors off the hallway lead into a spacious reception room with dinning room to the rear and shower room / w/c. There are sliding patio doors providing access to the garden. The kitchen can be accessed through the hallway and dinning room. It is part tiled with matching wall and base units, ample work top space and storage cupboard. There is also a door which leads out to the shared drive. Stairs to the first floor landing with doors leading into two double bedrooms, one single bedroom and a shower room.