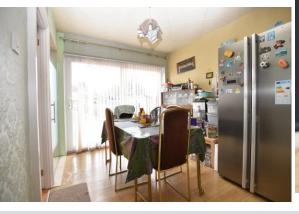

## **Property Description**

INTERANLLY This is a three bedroom semi detached house. The front door of this property leads into hallway with stairs to the first floor landing. Doors off the hallway lead into a spacious reception room with dinning room to the rear and shower room / w/c. There are sliding patio doors providing access to the garden. The kitchen can be accessed through the hallway and dinning room. It is part tiled with matching wall and base units, ample work top space and storage cupboard. There is also a door which leads out to the shared drive. Stairs to the first floor landing with doors leading into two double bedrooms, one single bedroom and a shower room.