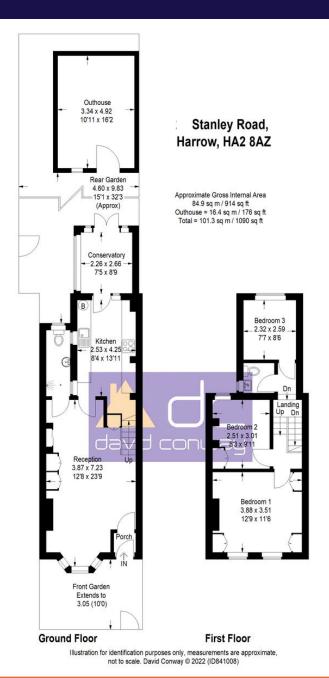

#### **INTERNALLY**

This is a three bedroom terraced house. The front door leads into lobby that leads directly into the living room with bay window. To the rear of the living room are two doors. The door on the left leads into the downstairs shower room with w/c and the door on the right leads into the spacious kitchen with ample work top space, storage cupboards, built in oven, gas hob with extractor fan over and combi boiler. Door to the rear of the kitchen leads into a conservatory which leads out to the garden with annex.

Stairs spilt on the first floor landing with doors leading into a w/c and three double bedrooms. Property has UPVC double glazed windows and gas central heating throughout.

#### **EXTERNALLY**

Smart frontage with wall endosed front garden. Paved rear garden with large outhouse.