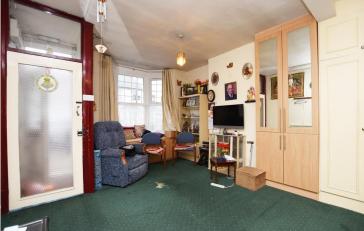

#### **INTERNALLY**

This is a three bedroom terraced house. The front door leads into lobby that leads directly into the living room with bay window. To the rear of the living room are two doors. The door on the left leads into the downstairs shower room with w/c and the door on the right leads into the spacious kitchen with ample work top space, storage cupboards, built in oven, gas hob with extractor fan over and combi boiler. Door to the rear of the kitchen leads into a conservatory which leads out to the garden with annex.