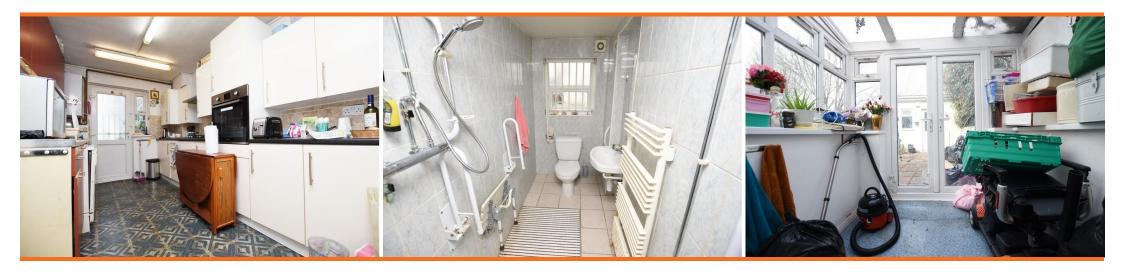

#### **INTERNALLY**

This is a three bedroom terraced house. The front door leads into lobby that leads directly into the living room with bay window. To the rear of the living room are two doors. The door on the left leads into the downstairs shower room with w/c and the door on the right leads into the spacious kitchen with ample work top space, storage cupboards, built in oven, gas hob with extractor fan over and combi boiler. Door to the rear of the kitchen leads into a conservatory which leads out to the garden with annex.