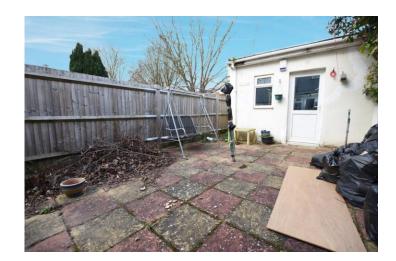

#### **EXTERNALLY**

Smart frontage with wall endosed front garden. Paved rear garden with large outhouse.