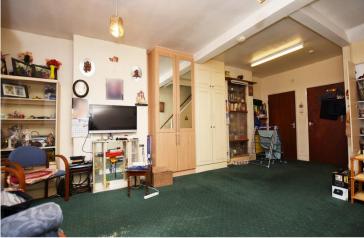

#### **INTERNALLY**

This is a three bedroom terraced house. The front door leads into lobby that leads directly into the living room with bay window. To the rear of the living room are two doors. The door on the left leads into the downstairs shower room with w/c and the door on the right leads into the spacious kitchen with ample work top space, storage cupboards, built in oven, gas hob with extractor fan over and combi boiler. Door to the rear of the kitchen leads into a conservatory which leads out to the garden with annex.