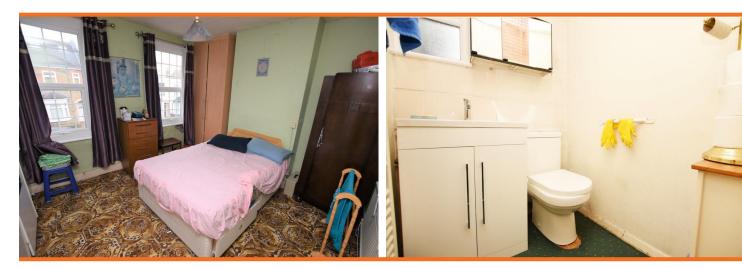

#### **INTERNALLY**

This is a three bedroom terraced house. The front door leads into lobby that leads directly into the living room with bay window. To the rear of the living room are two doors. The door on the left leads into the downstairs shower room with w/c and the door on the right leads into the spacious kitchen with ample work top space, storage cupboards, built in oven, gas hob with extractor fan over and combi boiler. Door to the rear of the kitchen leads into a conservatory which leads out to the garden with annex.

Stairs spilt on the first floor landing with doors leading into a w/c and three double bedrooms. Property has UPVC double glazed windows and gas central heating throughout.