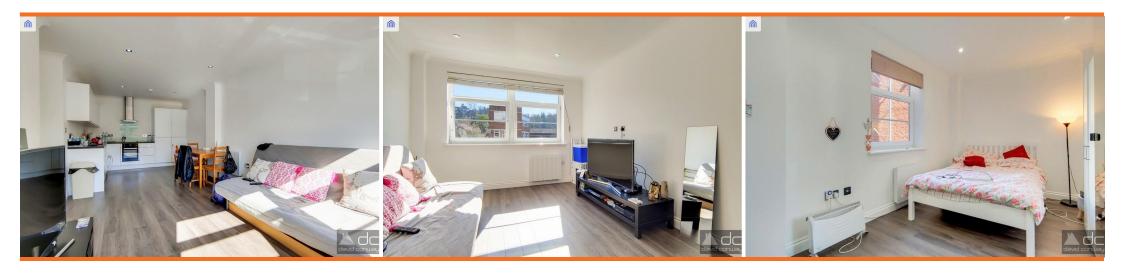

## **Property Description**

We are pleased to present this modern two double bedroom apartment built 2015. Situated on the first floor with lift. 24'7 x 13'3 luxury open plan kitchen/diner with integrated appliances, bedrooms measuring 16'3 x 9'3 and 10'4 x 9'10, wood effect laminate flooring, fully tiled bathroom. Allocated parking for one car. Electric heating. Double glazed. Videophone entry system. Unfurnished. Available 2nd July. Viewing highly recommended. Conveniently located close to local shops, restaurants, amenities and South Harrow's Piccadilly Line tube and bus stations.

### KITCHEN

24'7" x 13'3" (7.49m x 4.04m) Contemporary white close, handle-less kitchen units Integrated washer/dryer Integrated fridge/freezer Integrated electric oven and hob Laminate worktop and coloured glass splash backs Chrome ironmongery

#### **BEROOM ONE**

16' 3" x 9' 3" (4.95m x 2.82m) BEDROOM TWO 10' 4" x 9' 10" (3.15m x 3m) BATHROOM 7' 16" x 7' 16" (2.54m x 2.54m) Contemporary sanitary ware and chrome mixer taps Fully tiled walls and floor Chrome towel radiator Shower fitting over bath with glass shower door