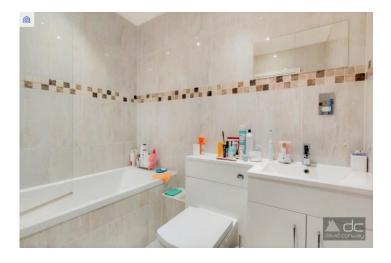

#### **BEROOM ONE**

16' 3" x 9' 3" (4.95m x 2.82m) BEDROOM TWO 10' 4" x 9' 10" (3.15m x 3m) BATHROOM 7' 16" x 7' 16" (2.54m x 2.54m) Contemporary sanitary ware and chrome mixer taps Fully tiled walls and floor Chrome towel radiator Shower fitting over bath with glass shower door