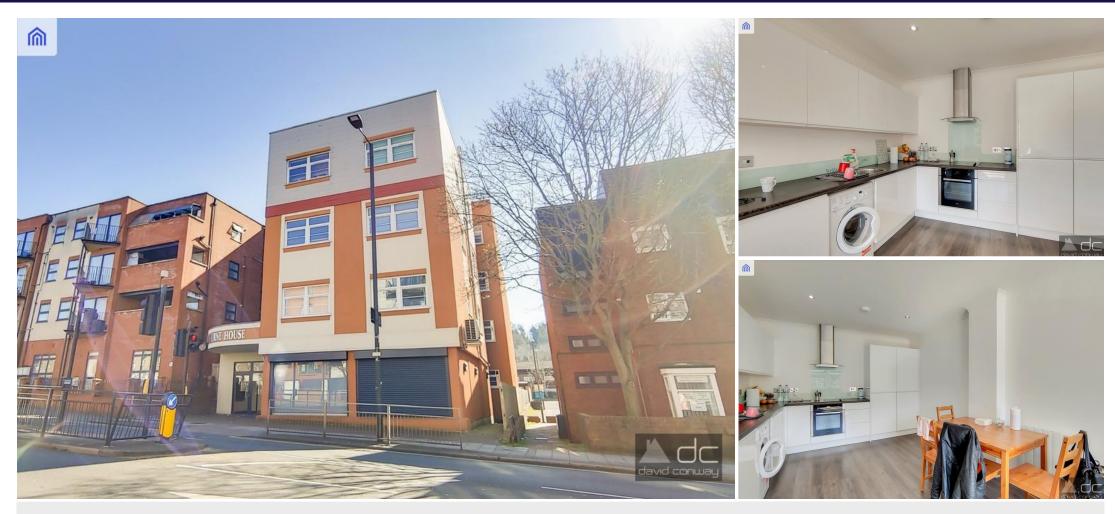

Sherbourne House | 26-28 Northolt Road | HA2 0LH

Asking Rent £1,275 pcm

- LUXURY TWO DOUBLE BEDROOM FLAT
- FIRST FLOOR BUILT 2015
- LIFT TO ALL FLOORS
- VIDEOENTR Y PHONE
- ALLOCATED PARKING
- UNFURNISHED
- FULLY FITTED KITCHEN WITH INTEGRATED
  APPLIANCES
- DOUBLE GLAZED & ELECTRIC HEATING
- AVAILABLE 2nd JULY
- CLOSE TO SHOP AND TUBE

## **Property Description**

We are pleased to present this modern two double bedroom apartment built 2015. Situated on the first floor with lift. 24'7 x 13'3 luxury open plan kitchen/diner with integrated appliances, bedrooms measuring 16'3 x 9'3 and 10'4 x 9'10, wood effect laminate flooring, fully tiled bathroom. Allocated parking for one car. Electric heating. Double glazed. Videophone entry system. Unfurnished. Available 2nd July. Viewing highly recommended. Conveniently located close to local shops, restaurants, amenities and South Harrow's Piccadilly Line tube and bus stations.