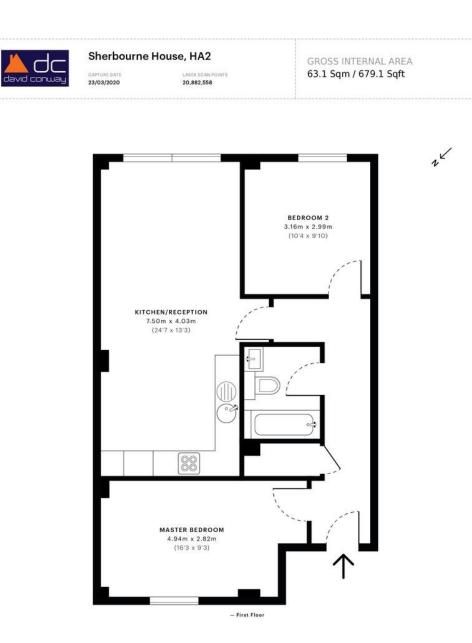

## **Property Description**

We are pleased to present this modern two double bedroom apartment built 2015. Situated on the first floor with lift. 24'7 x 13'3 luxury open plan kitchen/diner with integrated appliances, bedrooms measuring 16'3 x 9'3 and 10'4 x 9'10, wood effect laminate flooring, fully tiled bathroom. Allocated parking for one car. Electric heating. Double glazed. Videophone entry system. Unfurnished. Available 2nd July. Viewing highly recommended. Conveniently located close to local shops, restaurants, amenities and South Harrow's Piccadilly Line tube and bus stations.

### KITCHEN

24'7" x 13'3" (7.49m x 4.04m) Contemporary white close, handle-less kitchen units Integrated washer/dryer Integrated fridge/freezer Integrated electric oven and hob Laminate worktop and coloured glass splash backs Chrome ironmongery

#### **BEROOM ONE**

16' 3" x 9' 3" (4.95m x 2.82m) BEDROOM TWO 10' 4" x 9' 10" (3.15m x 3m) BATHROOM 7' 16" x 7' 16" (2.54m x 2.54m) Contemporary sanitary ware and chrome mixer taps Fully tiled walls and floor Chrome towel radiator Shower fitting over bath with glass shower door