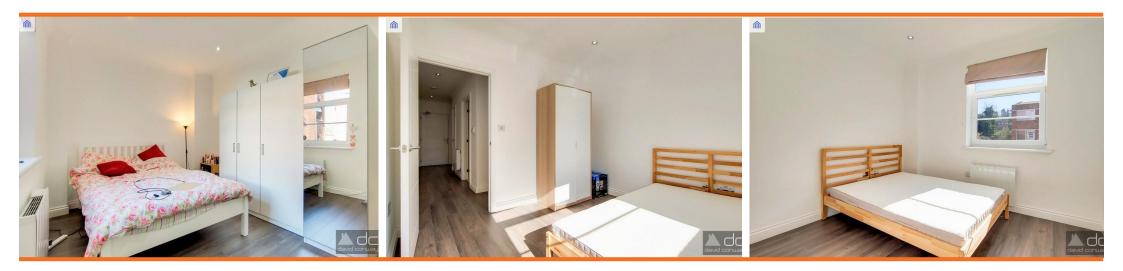

#### **BEROOM ONE**

16' 3" x 9' 3" (4.95m x 2.82m) BEDROOM TWO 10' 4" x 9' 10" (3.15m x 3m) BATHROOM 7' 16" x 7' 16" (2.54m x 2.54m) Contemporary sanitary ware and chrome mixer taps Fully tiled walls and floor Chrome towel radiator Shower fitting over bath with glass shower door