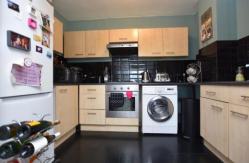

## Offers In Excess Of £325,000

- Split Level Flat
- Two Double Bedrooms
- Reception Room
- Kitchen
- Family Bathroom
- Communal Gardens
- Gas Central Heating
- Storage Cupboard

INTERNALLY This is a well present split level apartment situated on the second floor in this purpose built block. The flat do or opens into the hallway with stairs to top floor landing, a storage cupboard, a double bedroom that over looks the communal gardens, a spacious living room with a large window allowing in plenty of natural light. The kitchen is to the rear of the living room with ample storage cupboards, worktop space, gas hob with built under oven and extractor fan over, the walls are part tiled and floor is laminated. Stairs up to the first floor landing leads into another double bedroom with built in wardrobes and the family bath room. There is a fire exit door that leads up to the top of the building.