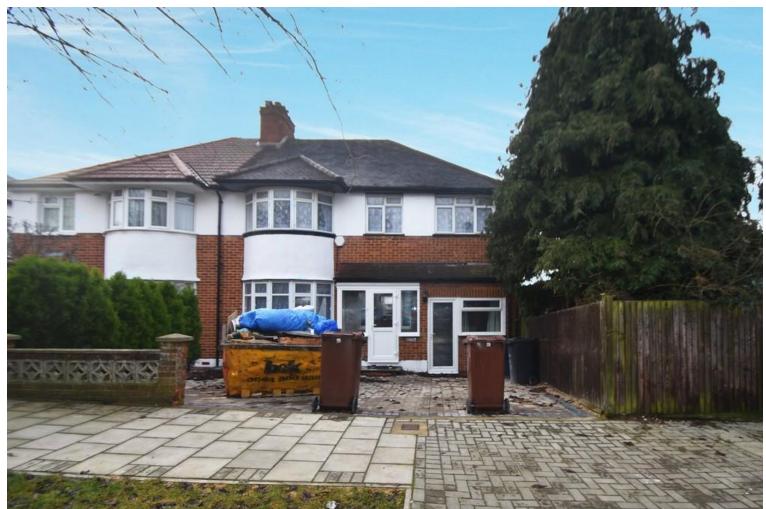

## Tintern Way | Harrow | HA2 0SA

Spacious and recently refurbished throughout extended six bedroom semi detached house. Featuring a 27'8 x 12'2 through lounge with wood flooring, newly installed 10'4 x 7'1 fully fitted separate kitchen, washing machine, tumble dryer, gas hob, oven and microwave, modern downstairs shower room with w.c., 16'4 x 7' downstairs reception/bedroom six, 13'11 x 9'5 bedroom one with fitted wardrobes and wood flooring, 13'6 x 11'9 bedroom two with wood flooring and fitted wardrobes, 12'10 x 7'2 bedroom three with wood flooring, 9'1 x 7'6 bedroom four with wood flooring and 9'7 x 6'9 bedroom five with wood flooring. Fully tiled modern family bathroom. Approx. 70' rear garden. Gas central heating and double glazed. Off street parking for two to three cars. Situated in approx. 1/2 mile to Rayners Lane Metropolitan Line and Piccadilly Line tube station. Furnished. Available 18<sup>th</sup> February 2019.