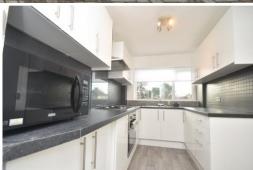

## Tintern Way | Harrow | HA2 0SA

Spacious and recently refurbished throughout extended six bedroom semi detached house. Featuring a 27'8 x 12'2 through lounge with wood flooring, newly installed 10'4 x 7'1 fully fitted separate kitchen, washing machine, tumble dryer, gas hob, oven and microwave, modern downstairs shower room with w.c., 16'4 x 7' downstairs reception/bedroom six, 13'11 x 9'5 bedroom one with fitted wardrobes and wood flooring, 13'6 x 11'9 bedroom two with wood flooring and fitted wardrobes, 12'10 x 7'2 bedroom three with wood flooring, 9'1 x 7'6 bedroom four with wood flooring and 9'7 x 6'9 bedroom five with wood flooring. Fully tiled modern family bathroom. Approx. 70' rear garden. Gas central heating and double glazed. Off street parking for two to three cars. Situated in approx. 1/2 mile to Rayners Lane Metropolitan Line and Piccadilly Line tube station. Furnished. Available 18<sup>th</sup> February 2019.