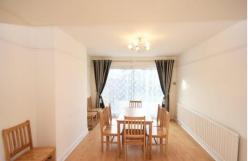

## Tintern Way | Harrow | HA2 0SA

Spacious and recently refurbished throughout extended six bedroom semi detached house. Featuring a 27'8 x 12'2 through lounge with wood flooring, newly installed 10'4 x 7'1 fully fitted separate kitchen, washing machine, tumble dryer, gas hob, oven and microwave, modern downstairs shower room with w.c., 16'4 x 7' downstairs reception/bedroom six, 13'11 x 9'5 bedroom one with fitted wardrobes and wood flooring, 13'6 x 11'9 bedroom two with wood flooring and fitted wardrobes, 12'10 x 7'2 bedroom three with wood flooring, 9'1 x 7'6 bedroom four with wood flooring and 9'7 x 6'9 bedroom five with wood flooring. Fully tiled modern family bathroom. Approx. 70' rear garden. Gas central heating and double glazed. Off street parking for two to three cars. Situated in approx. 1/2 mile to Rayners Lane Metropolitan Line and Piccadilly Line tube station. Furnished. Available 18<sup>th</sup> February 2019.